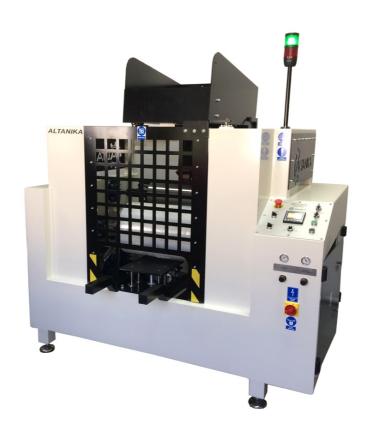

## AUTOMATIC STRETCH FILM REWINDING MACHINE [PFSA] + MINI WRAP

The machine is designed to the automated rewinding of stretch film from a jumbo roll onto a roll of film, the so-called manual and machine and mini wrap as option. The machine meets the standards of the INDUSTRY 4.0 project thanks to the fact that it is equipped with a GSM module that enables remote diagnostics and service. There is also the possibility of extensions to connect the machine to an internal production management network.

A solid structure made of 80x80 profiles covered with a sheet, specialized feet levelling vibrations, covers of rotating elements.

The role of the operator is to install the jumbo, fill the cores magazine and enter the parameters from the control panel. The machine starts and ends the rewinding cycle automatically. The machine is equip with a weighing module, thanks to which you do not have to convert meters into kilograms. Additionally, the controller controls the weight by calculating the number of meters of the current roll in relation to the preceding roll.