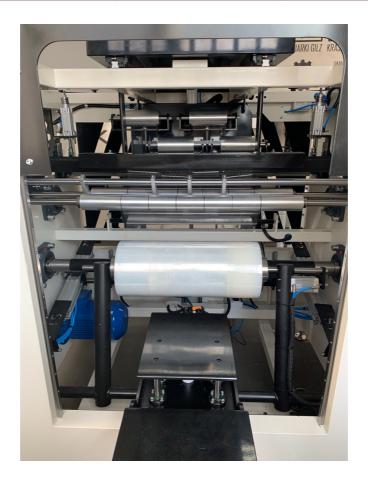

A solid structure made of 80x80 profiles covered with a sheet, specialized feet levelling vibrations, covers of rotating elements.

The role of the operator is to install the jumbo, fill the cores magazine and enter the parameters from the control panel. The machine starts and ends the rewinding cycle automatically. The machine is equip with a weighing module, thanks to which you do not have to convert meters into kilograms. Additionally, the controller controls the weight by calculating the number of meters of the current roll in relation to the preceding roll.