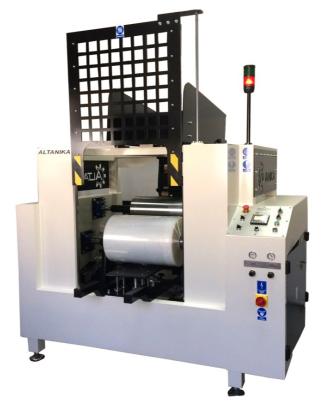

## AUTOMATIC STRETCH FILM REWINDING MACHINE [PFSA] + MINI WRAP

The machine is designed to the automated rewinding of stretch film from a jumbo roll onto a roll of film, the so-called manual and machine and mini wrap as option. The machine meets the standards of the INDUSTRY 4.0 project thanks to the fact that it is equipped with a GSM module that enables remote diagnostics and service. There is also the possibility of extensions to connect the machine to an internal production management network.

A solid structure made of 80x80 profiles covered with a sheet, specialized feet levelling vibrations, covers of rotating elements.

The role of the operator is to install the jumbo, fill the cores magazine and enter the parameters from the control panel. The machine starts and ends the rewinding cycle automatically. The machine is equip with a weighing module, thanks to which you do not have to convert meters into kilograms. Additionally, the controller controls the weight by calculating the number of meters of the current roll in relation to the preceding roll.