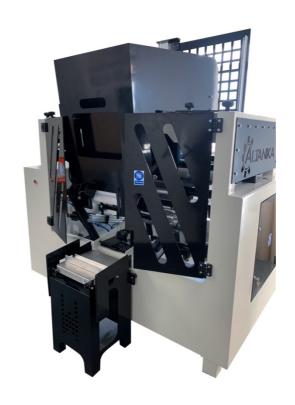

The work of the machines is shown in the films posted at the following addresses:

**PFSA** 

PFSA+MINI WRAP

https://youtu.be/XHdxRBzgsAU

https://youtu.be/CddOlHJm-e4

MINI WRAP distribution module