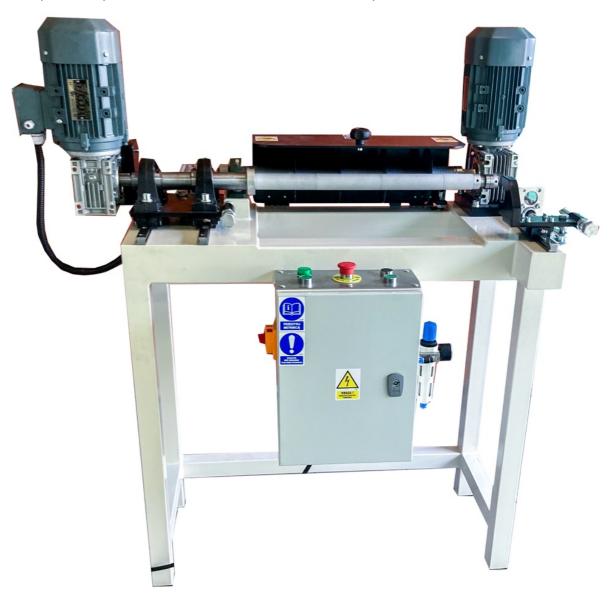

## PNEUMATIC CORE WITH MINI WRAP CUTTER [KGP]

The machine is designed for pneumatic cutting of cores with wound mini wraps (cutting the core - not the foil). The machine is adapted to cores with a length of 500 mm, internal diameter 38 mm and 50 mm, wall thickness up to 16 mm. The cutting tools are 4 circular knives, their spacing is adjustable. A solid construction made of 50x50 profiles, specialized feet eliminating vibrations, covers of hazardous elements.

The role of the operator is to manually install the core and set the knives. To start the cutting cycle, the operator presses two buttons on the control panel at the same time.

## Technical data

| Producer                         | ZPHU ALTANIKA Mariusz Krzyśków   Wrocław, Polska |
|----------------------------------|--------------------------------------------------|
| Contact                          | Aleksandra Wielocha                              |
|                                  | + 48 664 117 005   aleksandra@altanika.pl        |
| Warranty                         | 12 months                                        |
| Manual                           | In English                                       |
| CE marking                       | Yes                                              |
| EC declaration of conformity     | Yes                                              |
| Power                            | 3x 400V                                          |
| Power consumption                | 1,5kW                                            |
| Air pressure                     | max 8 bar                                        |
| Width                            | 700 mm                                           |
| Length                           | 1000 mm                                          |
| Height                           | 1100 mm                                          |
| Weight                           | Up to 100 kg                                     |
| Installation of the core         | Manual                                           |
| Main drive                       | Three-phase motor                                |
| Cutting tools                    | Circular knives                                  |
| Number of knives                 | 4 pcs.                                           |
| The pressure of the knives       | Pneumatic                                        |
| Internal diameter of the core    | 38 mm, 50 mm                                     |
| Thickness of the core            | Up to 16 mm                                      |
| The length of the installed core | 500 mm                                           |
| Blade spacing                    | Adjustable                                       |