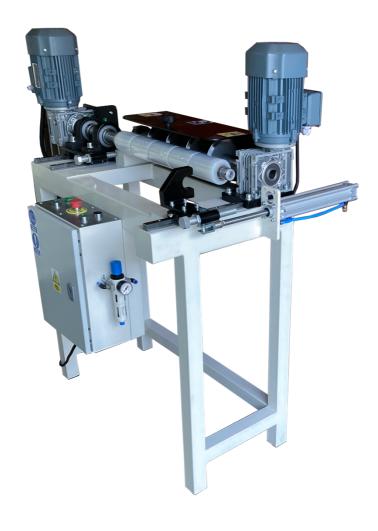

## PNEUMATIC CORE WITH MINI WRAP CUTTER [KGP]

The machine is designed for pneumatic cutting of cores with wound mini wraps (cutting the core - not the foil). The machine is adapted to cores with a length of 500 mm, internal diameter 38 mm and 50 mm, wall thickness up to 16 mm. The cutting tools are 4 circular knives, their spacing is adjustable. A solid construction made of 50x50 profiles, specialized feet eliminating vibrations, covers of hazardous elements.

The role of the operator is to manually install the core and set the knives. To start the cutting cycle, the operator presses two buttons on the control panel at the same time.