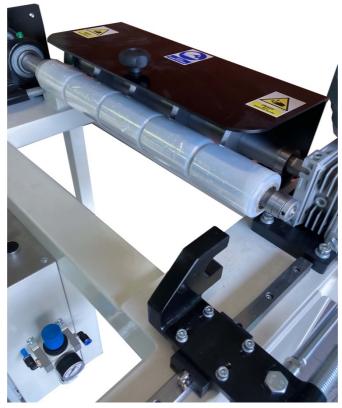

## PNEUMATIC CORE WITH MINI WRAP CUTTER [KGP]

The machine is designed for pneumatic cutting of cores with wound mini wraps (cutting the core - not the foil). The machine is adapted to cores with a length of 500 mm, internal diameter 38 mm and 50 mm, wall thickness up to 16 mm. The cutting tools are 4 circular knives, their spacing is adjustable. A solid construction made of 50x50 profiles, specialized feet eliminating vibrations, covers of hazardous elements.

The role of the operator is to manually install the core and set the knives. To start the cutting cycle, the operator presses two buttons on the control panel at the same time.