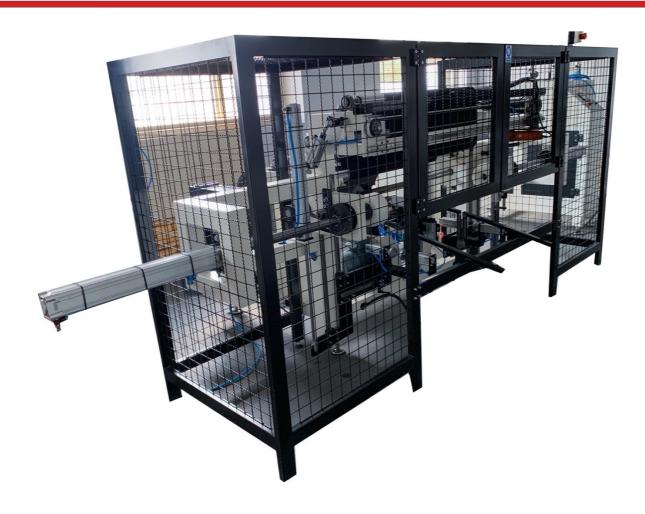

## **NO-CORE AUTOMATIC REWINDING MACHINE [PBA]**

The purpose of the machine is coreless, automatic confection of various types of material, i.e. paper, non-woven fabric, interlining, etc. Adapted to materials with a working width of up to 1200 mm. The machine is controlled by a PLC. Automatic cutting and sticking of the material. The machine meets the requirements of the INDUSTRY 4.0 program through the installed GSM module enabling remote diagnostics and service. The role of the operator is to give commands from the controller.

## Technical data

| Producer                                       | ZPHU ALTANIKA Mariusz Krzyśków   Wrocław,<br>Polska              |
|------------------------------------------------|------------------------------------------------------------------|
| Contact                                        | Aleksandra Wielocha<br>+ 48 664 117 005   aleksandra@altanika.pl |
| Warranty                                       | 12 months                                                        |
| Manual                                         | In English                                                       |
| CE marking                                     | Yes                                                              |
| EC declaration of conformity                   | Yes                                                              |
| Power                                          | 3 x 400 V                                                        |
| Power consumption                              | 3 kW                                                             |
| Air pressure                                   | Max 8 bar                                                        |
| Linear speed                                   | 80 m / min                                                       |
| Width                                          | 2500 mm                                                          |
| Length                                         | 1800 mm                                                          |
| Height                                         | 1700 mm                                                          |
| Weight                                         | Up to 500 kg                                                     |
| The diameter of the unwinder core              | 76 mm                                                            |
| Winder                                         | 2 pcs.                                                           |
| Working width                                  | 500 – 1000 mm                                                    |
| Cutting                                        | Automatic                                                        |
| Control                                        | PLC driver                                                       |
| Speed control                                  | Inverter                                                         |
| Automatic tension                              | Electric motor                                                   |
| Sticking                                       | Automatic                                                        |
| GSM module for remote diagnostics and service. |                                                                  |