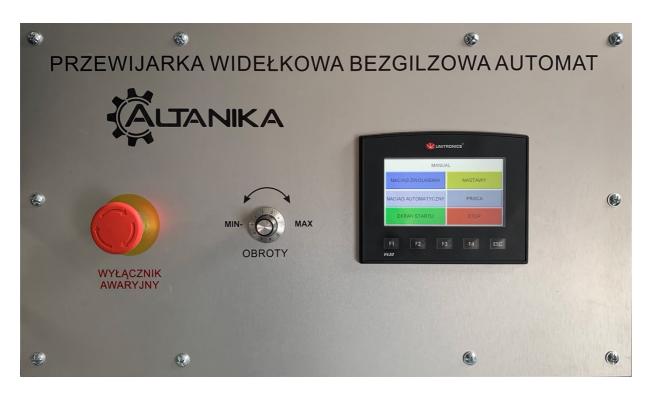

## **NO-CORE AUTOMATIC REWINDING MACHINE [PBA]**

The purpose of the machine is coreless, automatic confection of various types of material, i.e. paper, non-woven fabric, interlining, etc. Adapted to materials with a working width of up to 1200 mm. The machine is controlled by a PLC. Automatic cutting and sticking of the material. The machine meets the requirements of the INDUSTRY 4.0 program through the installed GSM module enabling remote diagnostics and service. The role of the operator is to give commands from the controller.