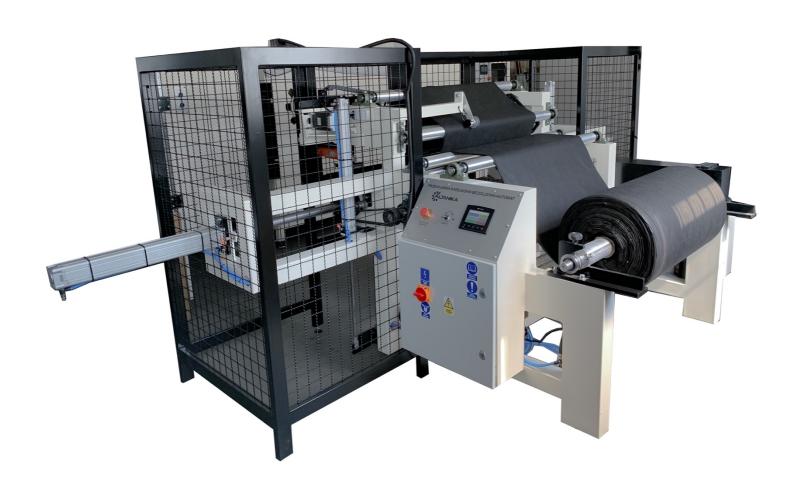

## **NO-CORE AUTOMATIC REWINDING MACHINE [PBA]**

The purpose of the machine is coreless, automatic confection of various types of material, i.e. paper, non-woven fabric, interlining, etc. Adapted to materials with a working width of up to 1200 mm. The machine is controlled by a PLC. Automatic cutting and sticking of the material. The machine meets the requirements of the INDUSTRY 4.0 program through the installed GSM module enabling remote diagnostics and service. The role of the operator is to give commands from the controller.

## Technical data

| Producer                                       | ZPHU ALTANIKA Mariusz Krzyśków   Wrocław,<br>Polska              |
|------------------------------------------------|------------------------------------------------------------------|
| Contact                                        | Aleksandra Wielocha<br>+ 48 664 117 005   aleksandra@altanika.pl |
| Warranty                                       | 12 months                                                        |
| Manual                                         | In English                                                       |
| CE marking                                     | Yes                                                              |
| EC declaration of conformity                   | Yes                                                              |
| Power                                          | 3 x 400 V                                                        |
| Power consumption                              | 3 kW                                                             |
| Air pressure                                   | Max 8 bar                                                        |
| Linear speed                                   | 80 m / min                                                       |
| Width                                          | 2500 mm                                                          |
| Length                                         | 1800 mm                                                          |
| Height                                         | 1700 mm                                                          |
| Weight                                         | Up to 500 kg                                                     |
| The diameter of the unwinder core              | 76 mm                                                            |
| Winder                                         | 2 pcs.                                                           |
| Working width                                  | 500 – 1000 mm                                                    |
| Cutting                                        | Automatic                                                        |
| Control                                        | PLC driver                                                       |
| Speed control                                  | Inverter                                                         |
| Automatic tension                              | Electric motor                                                   |
| Sticking                                       | Automatic                                                        |
| GSM module for remote diagnostics and service. |                                                                  |