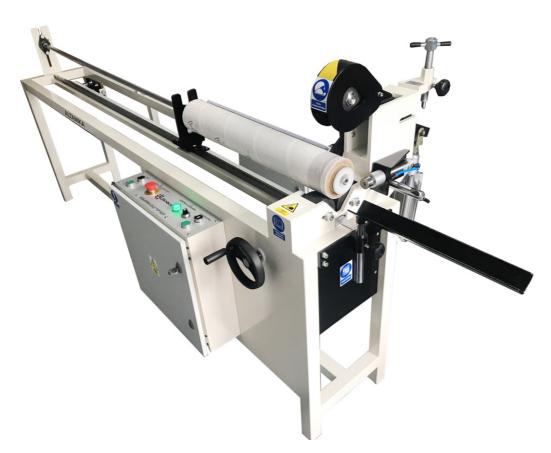

## PNEUMATIC CORE CUTTER WITH CRANK SYSTEM [KGP]

The machine is designed for pneumatic cutting of paper cores with a length 1500-2500 mm, wall thicknesses up to 16 mm. Range of supported diameters: 25 - 152.4 mm. The set includes 3 selected diameters. A solid construction made of 50x50 profiles, specialized feet eliminating vibrations, covers of hazardous elements. It is possible to equip the machine with an inverter regulating the rotational speed of the thimble.

The role of the operator is to manually install the core, set the knife and the limiter. To start the cutting cycle, the operator presses two buttons on the control panel at the same time. The knife lowers, cuts and raises itself. Then, using the crank, the operator move the core and restarts the cutting cycle. It is possible to equip the machine with additional covers.