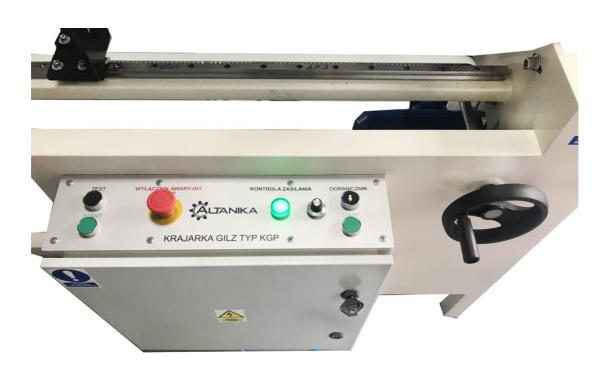

The role of the operator is to manually install the core, set the knife and the limiter. To start the cutting cycle, the operator presses two buttons on the control panel at the same time. The knife lowers, cuts and raises itself. Then, using the crank, the operator move the core and restarts the cutting cycle. It is possible to equip the machine with additional covers.