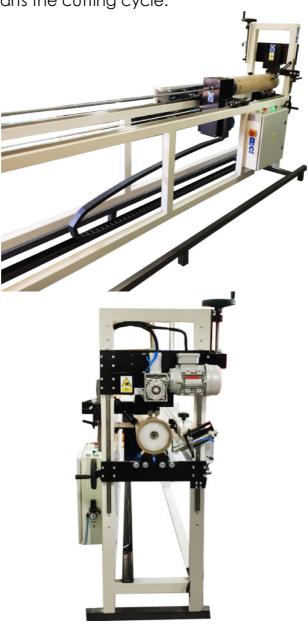

## PNEUMATIC CORE CUTTER WITH DRIVEN KNIFE [KGP]

The machine is designed for pneumatic cutting of hard paper cores with a length of 1500-2000 mm and a wall thickness of up to 16 mm. Range of supported diameters: 25 - 152.4 mm. The set includes 3 selected diameters, A solid construction made of 50x50 profiles, specialized feet eliminating vibrations, covers of hazardous elements. An inverter regulating the rotational speed of the core.

The role of the operator is to manually install the core, set the knife and the limiter.

To start the cutting cycle, the operator presses two buttons on the control panel at the same time. The knife lowers, cuts and raises itself. Then, using the crank, the operator moves the core and restarts the cutting cycle.

## Technical data

| Producer                       | ZPHU ALTANIKA Mariusz Krzyśków   Wrocław, Polska                     |
|--------------------------------|----------------------------------------------------------------------|
| Contact                        | Aleksandra Wielocha<br>+ 48 664 117 005   aleksandra@altanika.pl     |
| Warranty                       | 12 months                                                            |
| Manual                         | In English                                                           |
| CE marking                     | Yes                                                                  |
| EC declaration of conformity   | Yes                                                                  |
| Power                          | 3x 400V                                                              |
| Power consumption              | 1,5kW                                                                |
| Air pressure                   | max 8 bar                                                            |
| Width                          | 700 mm                                                               |
| Length                         | 1700 mm/2200 mm                                                      |
| Height                         | 1300 mm                                                              |
| Weight                         | 200 kg                                                               |
| Installation of the core       | Manual                                                               |
| Core move                      | Manual with crank                                                    |
| Main drive                     | Three-phase motor                                                    |
| Cutting tool                   | Driven circular knife                                                |
| Core limiter                   | Pneumatic                                                            |
| Knife pressure                 | Pneumatic                                                            |
| Diameter range                 | The set includes 3 selected diameters ranging from 25 mm to 152.4 mm |
| Thickness of the core          | Up to 16 mm                                                          |
| The length of the install core | 1500 mm/2000 mm                                                      |
| Minimum cutting length         | 10 mm                                                                |
| Core rotational speed control  | Inverter                                                             |